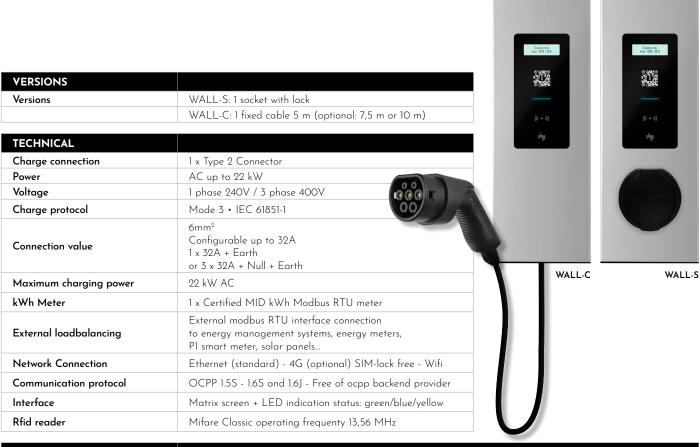

## SPECIFICATIONS ONE WALL HOME SERIES

| CASING     |                                         |
|------------|-----------------------------------------|
| Frame      | Powdercoated Steel RAL 9004             |
| Cover      | Anodized aluminum grey (standard)       |
| Dimensions | 495x175x133 mm                          |
| Weight     | ± 9 kg (depending on the configuration) |

| PROTECTION                  |                                                                                                                                      |
|-----------------------------|--------------------------------------------------------------------------------------------------------------------------------------|
| Earth leakage detection     | Internal residual current device ≥6mA DC                                                                                             |
| Security check              | Socket emergency opener • under and over voltage                                                                                     |
| Temperature sensor          | Adjust the maximum charging current depending on the ambient temperature and protect the system from overheating due to self-heating |
| IP rating                   | P54                                                                                                                                  |
| IK rating                   | IK10                                                                                                                                 |
| Operating temperature       | -25°C to 55°C                                                                                                                        |
| Operating relative humidity | 5-95%                                                                                                                                |

| INSTALLATION      |                                                                         |
|-------------------|-------------------------------------------------------------------------|
| Connection        | 6mm²<br>RCD Type A 40A 30mA to place in external cabinet (not included) |
| Max load capacity | 40A                                                                     |
| Cable Entry       | bottom or back side                                                     |

| LEGAL            |                                                 |
|------------------|-------------------------------------------------|
| Certifications   | CE conform • Belgian fiscale incentive approved |
| Factory Warranty | 24 months                                       |